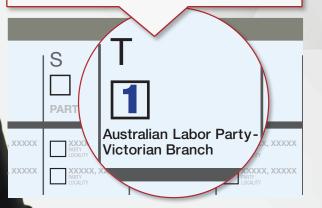

### LARGE BALLOT PAPER:

Just put Number 1 in Box "T" for the Australian Labor Party.

OR

Vote below the line by clearly numbering at least 5 boxes starting with the ALP candidates.